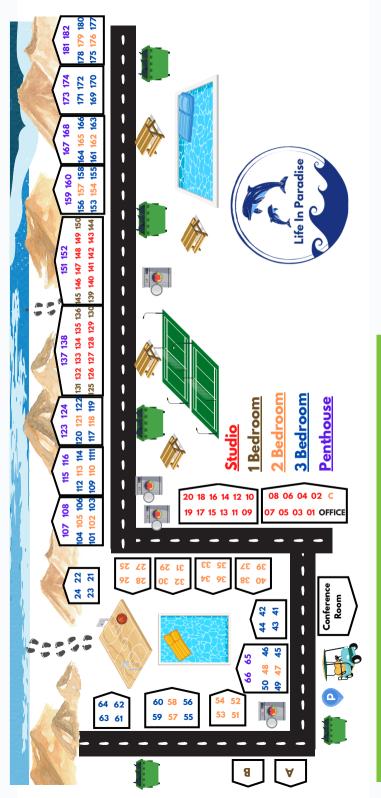

### **PARKING RULES**

• IR1 (units A-C, 1-66) get 1 parking pass per BEDROOM. Extra passes are \$10 per night per vehicle and can be purchased & picked up at the front office.

• IR2 (units 101-182) get 2 parking passes per UNIT. Extra passes can be picked up at the office at no extra cost. Parking Passes are required!

#### **AMENITIES**

- 2 Shared Pools
- 2 Private Boardwalks to the Beach
- Tennis & Pickle Ball Court
- Basketball Court
- Picnic Tables
- Charcoal Grills
- Golf Cart Accessible
- Ocean View Properties