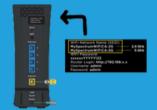

# WIFI 🔶

• On your check-in day, you will receive a text with the WiFi information.

• Default Wi-Fi info can also be found on the back of the router.

• To refresh the router and modem unplug and plug it back in. <u>Never push</u> the reset button.